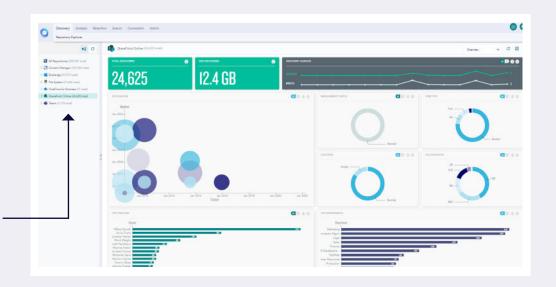

## **EncompaaS Data Discovery**

A horizontal data layer with discovery across all data sources - structured and unstructured.

#### Visualise Your Data

Use interactive dashboards to understand your data trends and make informed data governance decisions